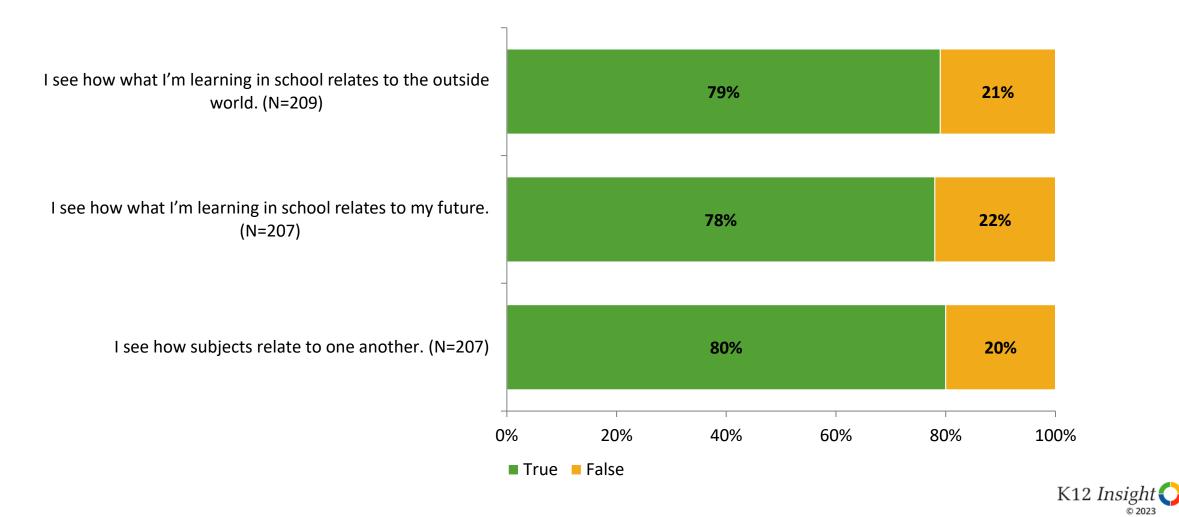

### Relevance

Thinking about how you feel/act most of the time, are the following statements true or false?