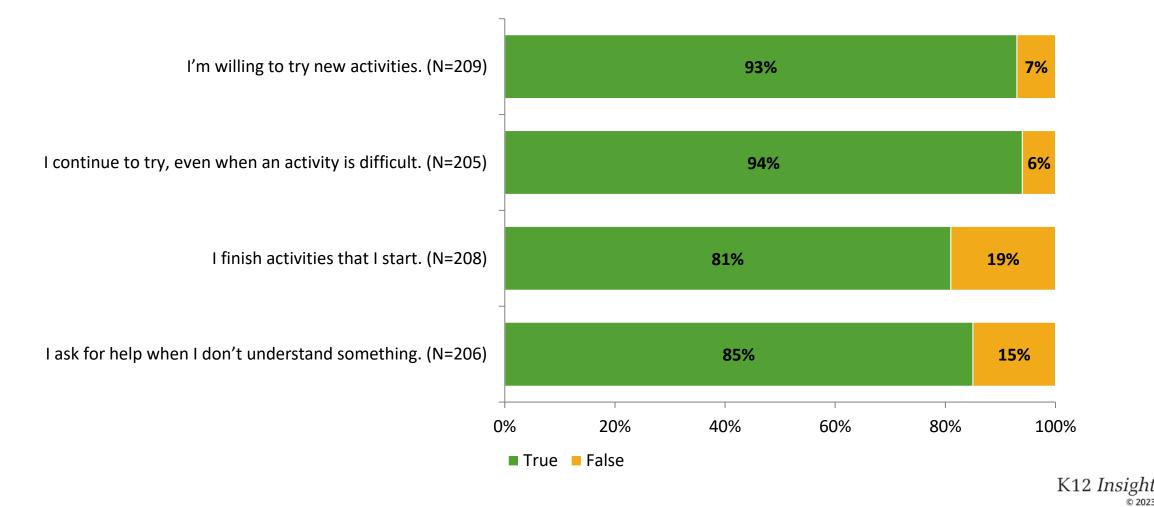

### Grit

Thinking about how you feel/act most of the time, are the following statements true or false?