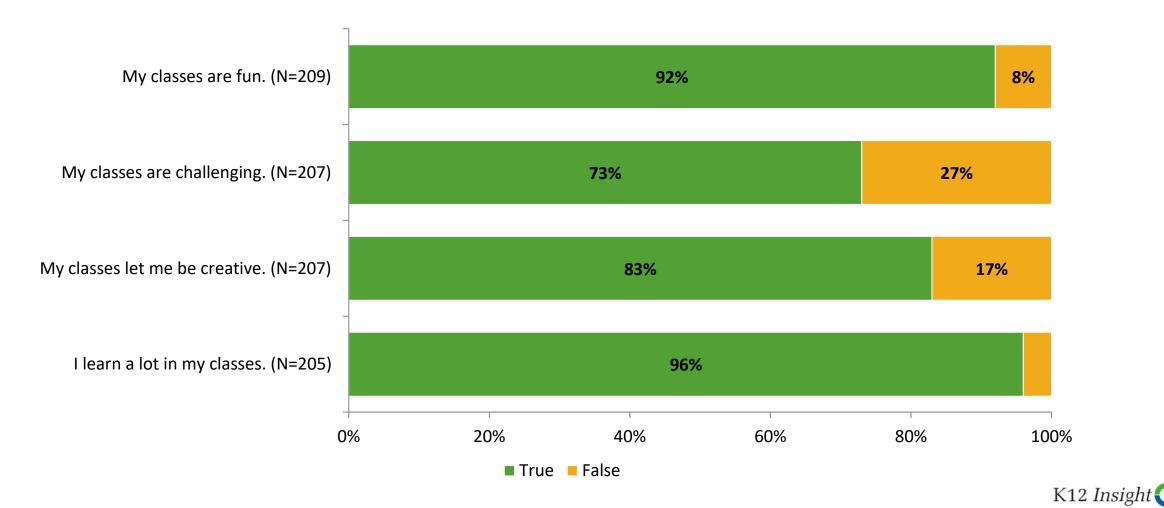

# **Student Engagement Survey for Elementary Students: Plumb Elementary School**

Results

School Year 2022-2023





## **Overall Engagement**

Thinking about how you feel/act most of the time, are the following statements true or false?



# **Overall Engagement (Continued)**

Thinking about how you feel/act most of the time, are the following statements true or false?



## **Like School**





# **Class Experience**

Thinking about how you feel/act most of the time, are the following statements true or false?



## **Student Experience**

Thinking about how you feel/act most of the time, are the following statements true or false?



# **Academic Support**



### Relevance

Thinking about how you feel/act most of the time, are the following statements true or false?



#### Involvement



## Self-Management



### Grit

Thinking about how you feel/act most of the time, are the following statements true or false?



#### Acceptance

Thinking about how you feel/act most of the time, are the following statements true or false?



## **Relationships with Peers**



## **Relationships with Adults in School**

Thinking about how you feel/act most of the time, are the following statements true or false?



### Grade

Grade (N=209)



#### **End of Presentation**



Follow us on Twitter: @k12insight

ww