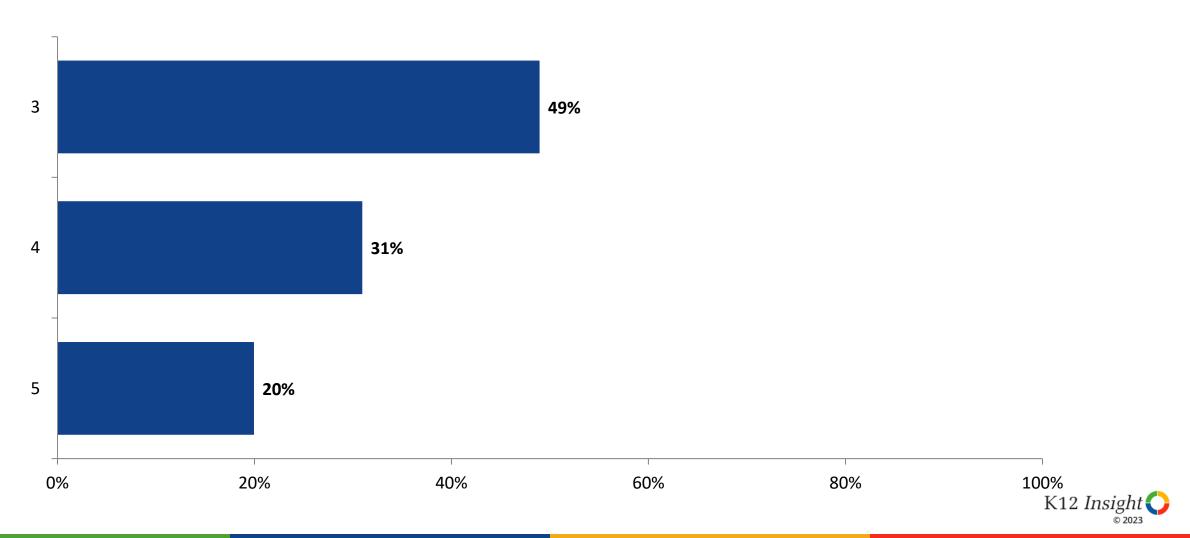

eel/act most of the time, are the following statements true or false?



## **Student Experience**

Thinking about how you feel/act most of the time, are the following statements true or false?



# **Academic Support**



### Relevance

Thinking about how you feel/act most of the time, are the following statements true or false?



#### Involvement



## Self-Management



### Grit

Thinking about how you feel/act most of the time, are the following statements true or false?



#### Acceptance

Thinking about how you feel/act most of the time, are the following statements true or false?



## **Relationships with Peers**



## **Relationships with Adults in School**

Thinking about how you feel/act most of the time, are the following statements true or false?



### Grade

Grade (N=209)



#### **End of Presentation**



Follow us on Twitter: @k12insight

www.k12insight.com