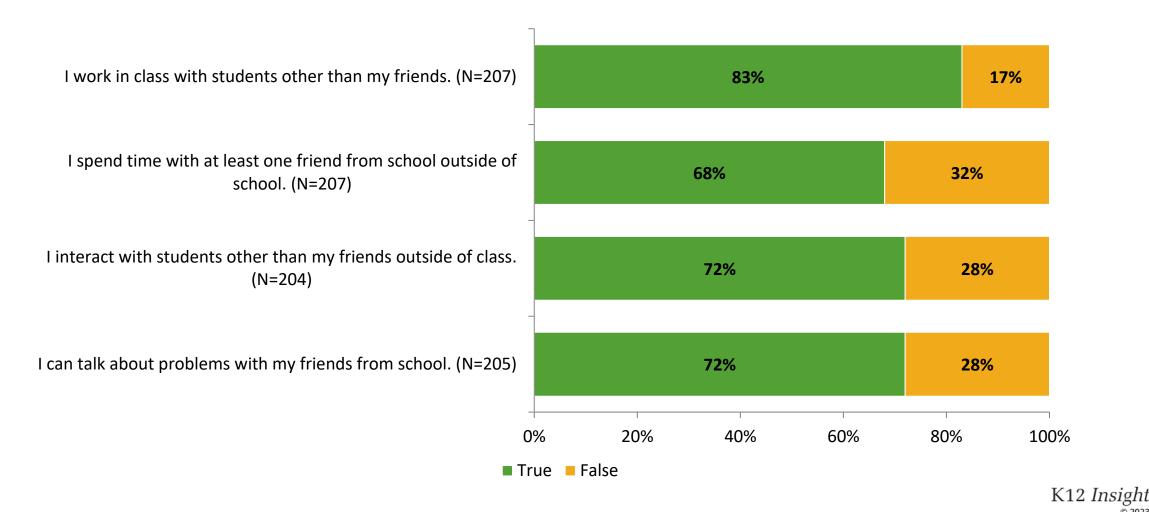

Thinking about how you feel/act most of the time, are the following statements true or false?



## **Like School**





# **Class Experience**

Thinking about how you feel/act most of the time, are the following statements true or false?



## **Student Experience**

Thinking about how you feel/act most of the time, are the following statements true or false?



# **Academic Support**



### Relevance

Thinking about how you feel/act most of the time, are the following statements true or false?



#### Involvement



## Self-Management



### Grit

Thinking about how you feel/act most of the time, are the following statements true or false?



#### Acceptance

Thinking about how you feel/act most of the time, are the following statements true or false?



## **Relationships with Peers**



## **Relationships with Adults in School**

Thinking about how you feel/act most of the time, are the following statements true or false?



### Grade

Grade (N=209)



#### **End of Presentation**



Follow us on Twitter: @k12insight

www.k12insight.com