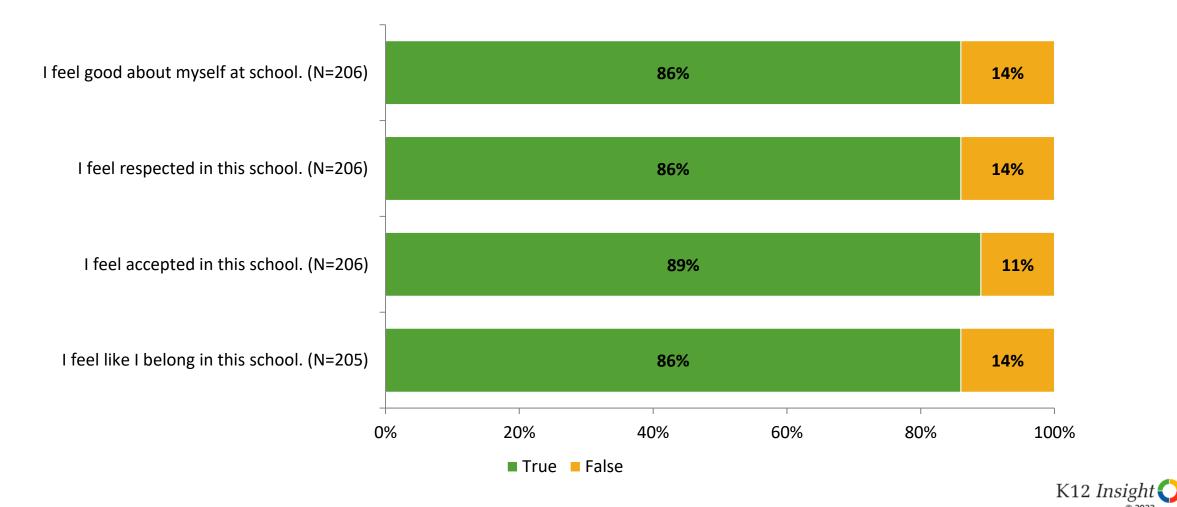

## **Overall Engagement**

Thinking about how you feel/act most of the time, are the following statements true or false?

# **Overall Engagement (Continued)**

Thinking about how you feel/act most of the time, are the following statements true or false?