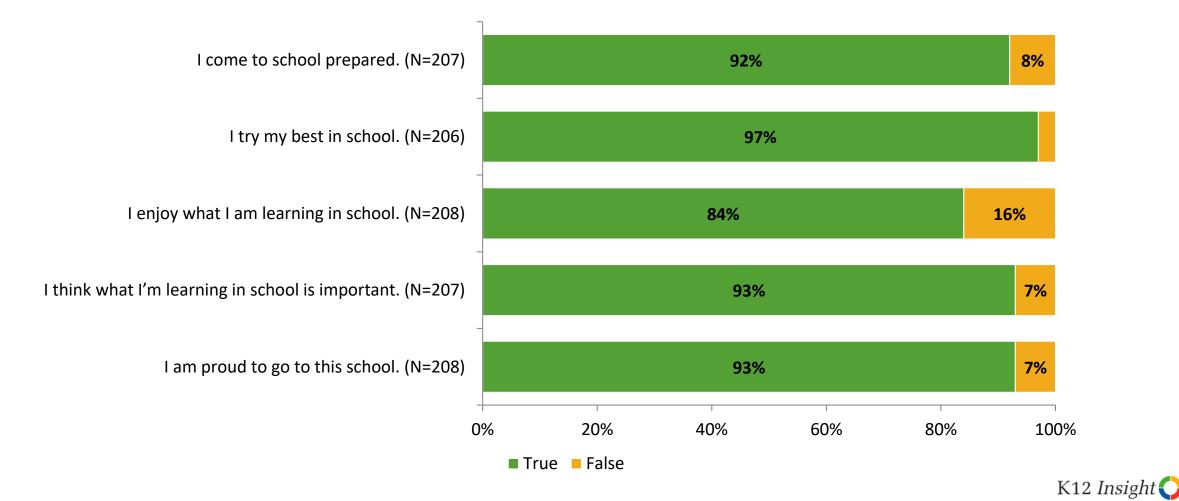

## **Relationships with Peers**

## **Relationships with Adults in School**

Thinking about how you feel/act most of the time, are the following statements true or false?