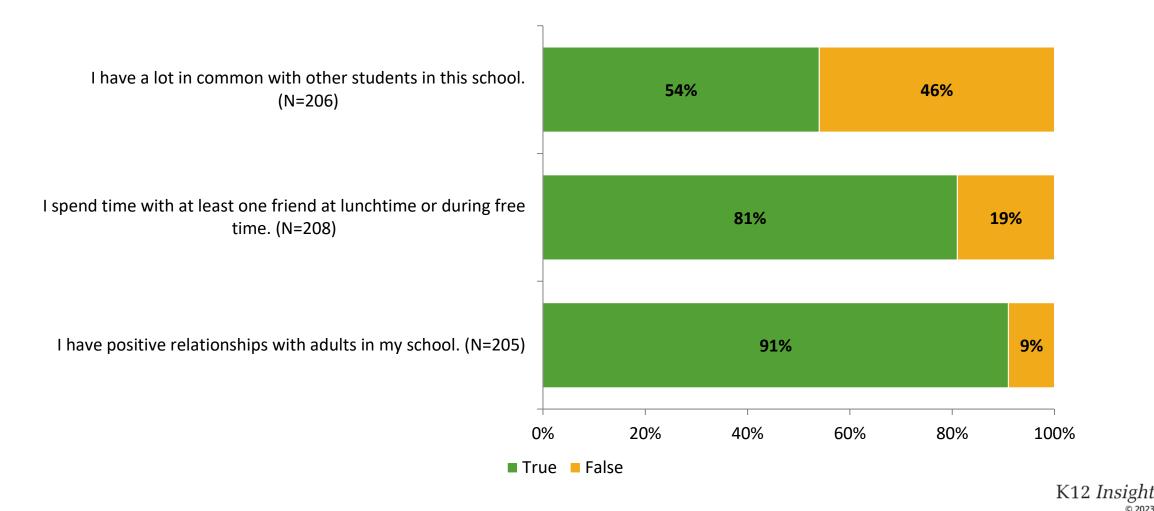

# **Student Engagement Survey for Elementary Students: Plumb Elementary School**

Results

School Year 2022-2023





## **Overall Engagement**

Thinking about how you feel/act most of the time, are the following statements true or false?



# **Overall Engagement (Continued)**

Thinking about how you feel/act most of the time, are the following statements true or false?



## **Like School**





# **Class Experience**

Thinking about how you feel/act most of the time, are the following statements true or false?



## **Student Experience**

Thinking about how you feel/act most of the time, are the following statements true or false?



# **Academic Support**



### Relevance

Thinking about how you feel/act most of the time, are the following statements true or false?



#### Involvement



## Self-Management



### Grit

Thinking about how you feel/act most of the time, are the following statements true or false?



#### Acceptance

Thinking about how you feel/act most of the time, are the following statements true or false?



## **Relationships with Peers**



## **Relationships with Adults in School**

Thinking about how you feel/act most of the time,