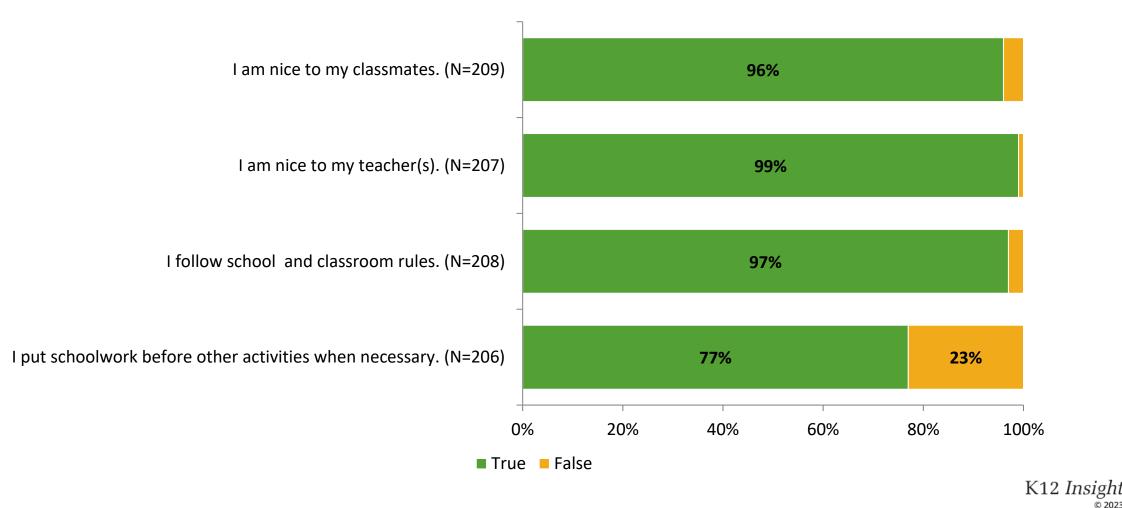

#### Acceptance

Thinking about how you feel/act most of the time, are the following statements true or false?