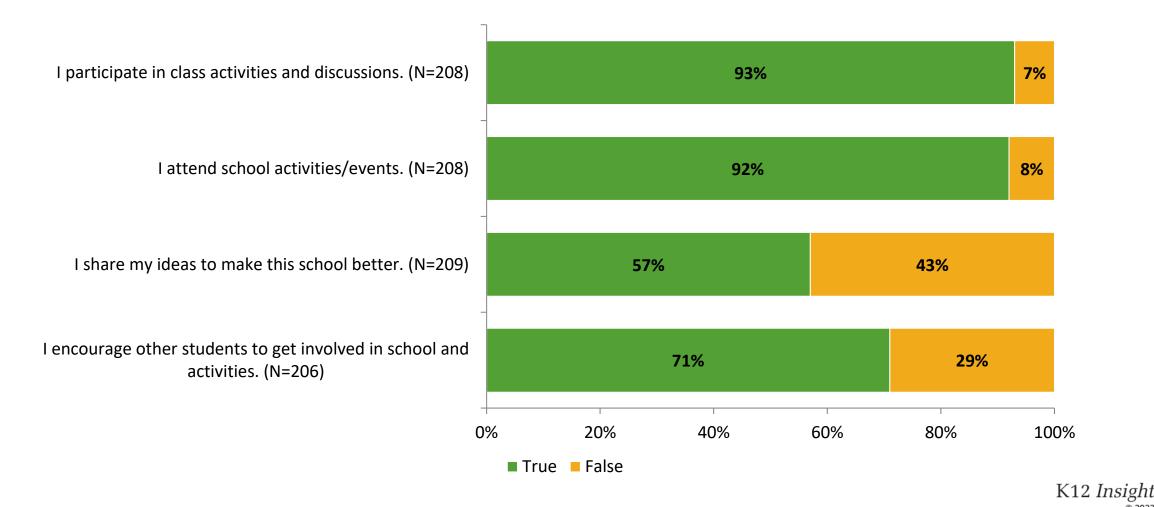

**Student Engagement Survey for Elementary Students: Plumb Elementary School**

Results

School Year 2022-2023





## **Overall Engagement**

Thinking about how you feel/act most of the time, are the following statements true or false?



# **Overall Engagement (Continued)**

Thinking about how you feel/act most of the time, are the following statements true or false?



## **Like School**





# **Class Experience**

Thinking about how you feel/act most of the time, are the following statements true or false?



## **Student Experience**

Thinking about how you feel/act most of the time, are the following statements true or false?



# **Academic Support**



### Relevance

Thinking about how you feel/act most of the time, are the following statements true or false?



#### Involvement



## Self-Management



### Grit

Thinking about how you feel/act most of the time, are the following statements true or false?



#### Acceptance

Thinking about how you feel/act most of the time, are the following statements true or false?



## **Relationships with Peers**



## **Relationships with Adults in School**

Thinking about how you feel/act most of the time, are the following statements true or false?



### Grade

Grade (N=209)



#### **End of Presentation**



Follow us on Twitter: @k12insight

www.k12insight.com