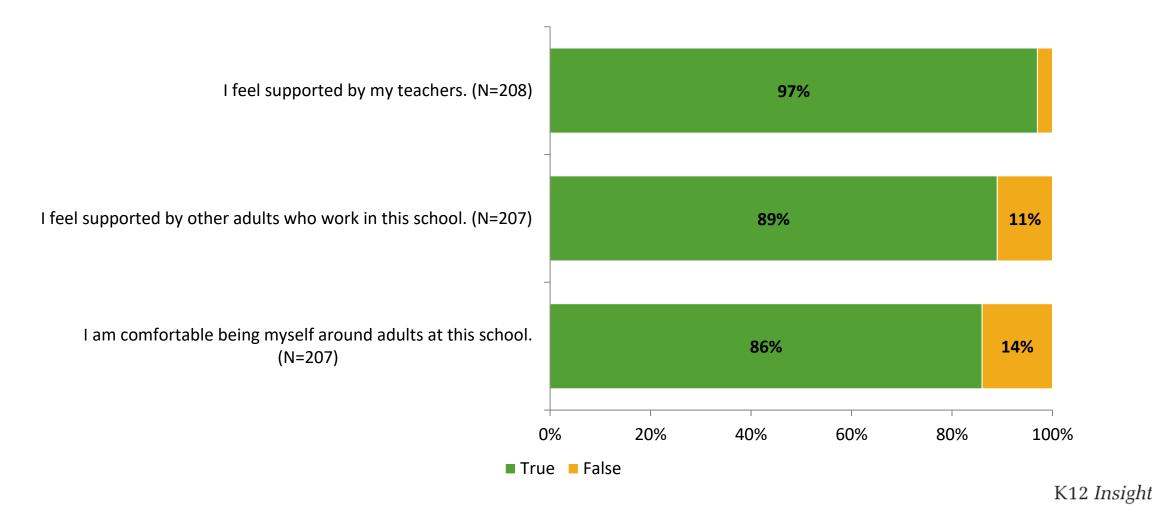

## **Relationships with Adults in School**

Thinking about how you feel/act most of the time, are the following statements true or false?