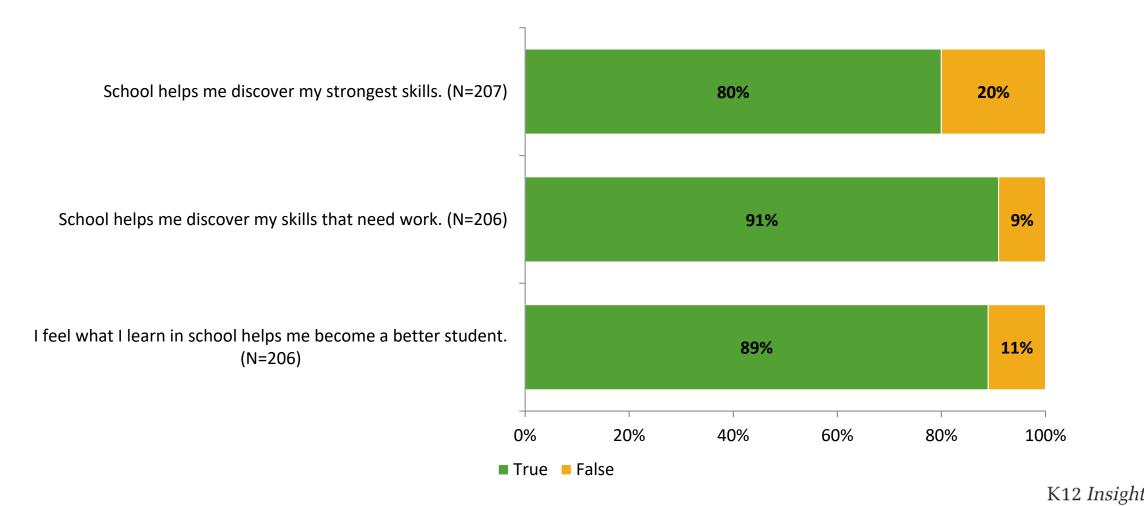

## **Relationships with Adults in School**

Thinking about how you feel/act most of the time, are the following statements true or false?